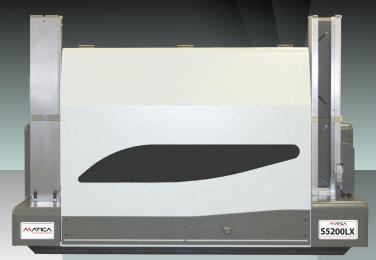

## S5200LX

# Industrial desktop laser card engraver

## ▼ Flat card laser engraving, for bank cards and Government ID issuance programmes

The **S5200LX** laser engraver is the only industrial solution in the market for flat card engraving with laser technology for low volume issuance and specialist applications. The system is designed to to laser engrave **flat debit and credit cards** (Visa quick read).