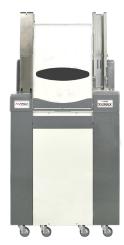

#### **Dimensions and Weight**

- L x W x H: 1050 x 550 x 700mm (41" x 22" x 28")
- · Approximately 57 kg