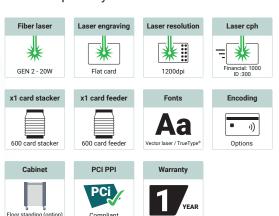

#### **Productivity**

- · Financial: 1000 cph
- ID: 300 cph

#### Resolution

1200+ dpi

#### **Base machine**

- 600 card feeder + 600 card stacker with reject card tray
- · LX Laser station with open frame transport for dual side marking
- · MaticardPro production SW license

#### **Options**

- · Magnetic stripe encoding: 3-track ISO HiCo / LoCo
- Contact/contactless: single or multiple smart card encoding station (optional)
- · Matica TrueVista for offset correction, OCR/OCV and QC
- · Floor standing cabinet

#### Fonts

Vector Laser and True Type

#### Laser station

20W Fiber laser GEN2

Protected marking chamber with inspection window

#### Warranty

- 1 year standard
- · +1 year extension available on request