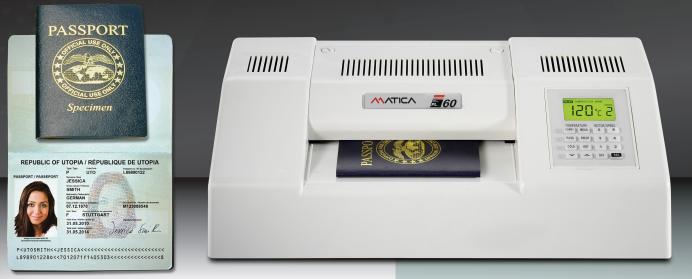

## **PL60**

## Compact, professional laminator for passport data pages

**Matica's PL60** desktop laminator is a robust, compact solution for the **pouch lamination of passport data pages**. It is user friendly and easy to operate, with standard presets optimized for a perfect laminated finish. Both speed and temperature are also adjustable via an intuitive LCD interface.

The ICAO-compliant PL60 has been deployed in a number of passport issuance installations around the world and is typically used for **distributed passport issuance** from a local office or for **emergency passport issuance** from an embassy environment.