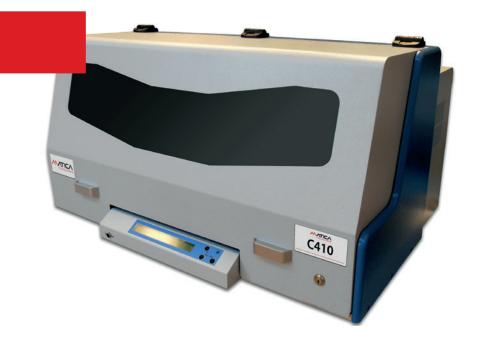

### C410 Embosser

The Matica C410 electronic embosser has been specifically engineered for heavy duty and continuous production. It is a strong, reliable system ready to emboss metal plates and tags from a huge variety of sizes, materials, shapes and thicknesses.

The C410 can emboss areas as small as 16mm up to 120mm, configured with six options character style.

The C410 can quickly and efficiently produce all of the metal markers and labels you facility needs to properly identify equipment, lines, vehicles, supplies, parts, and more.