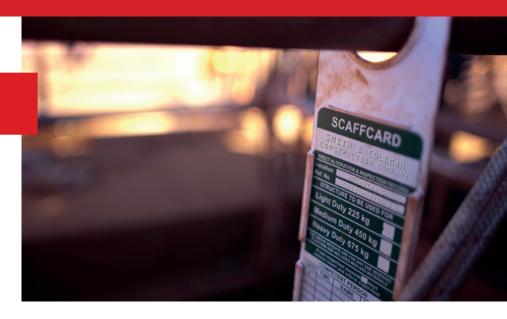

From nameplates for office equipment to safety tags for power and communication lines, from identity tags for water and chemical pipes to inspection labels for trees and livestock, there are inumerable uses for embossed metal plates and tags. Nearly every electrical appliance, the utility lines connecting needed services, and the vehicles you use to travel, all have embossed metal markers attached to help identify or label some important part of that item.

Embossing into metal plates and tags creates durable, weather and chemical resistant labels for anything and everything common in an industrial facility. From tracking tools and equipment to serializing products and spare parts to alerting personnel to dangerous areas or vital conditions, you can be sure that everything is clearly identified and in its proper place.