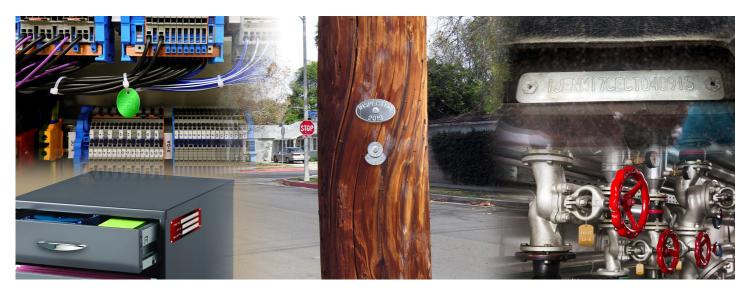

Depends on various application requirements, Matica has the right solution to make embossed metal tags and plates for lines, cables, poles, towers and other structures used for power, communication, traffic control and more.

You can personalize product serial number plates, spare parts tags, material supply labels and much more. Unlike plastic plates and tags, metal ones can withstand most industrial conditions including extreme temperatures, chemicals and abrasives.

You can even produce metal tags and plates for tracking office items like filing cabinets, office equipment and IT hardware, as well as things behind the walls like heating/cooling systems, ventilation ducts, plumbing lines, electrical junctions and more.

Outside there are lots of moving parts and stationary objects like heavy machinery, company vehicles and rental equipment, plus warehousing things like shelving, tools, storage crates, bins, and any number of items that need to be tagged and tracked.

There are also plenty of items up in the air or deep underground that need metal tags or plates to mark, date, track or identify like water pipes, gas lines, fuel tanks, sewage channels and more. Each industrial facility is an entire ecosystem of metal tags.