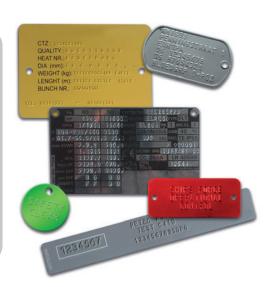

Embossing into metal plates and tags creates durable, weather and chemical resistant labels for anything and everything common in an industrial facility. From tracking tools and equipment to serializing products and spare parts to alerting personnel to dangerous areas or vital conditions, you can be sure that everything is clearly identified and in its proper place.

You can personalize product serial number plates, spare parts tags, material supply labels and much more. Unlike plastic plates and tags, metal ones can withstand most industrial conditions including extreme temperatures, chemicals and abrasives.

There are also plenty of items up in the air or deep underground that need metal tags or plates to mark, date, track or identify like water pipes, gas lines, fuel tanks, sewage channels and more. Each industrial facility is an entire ecosystem of metal tags.