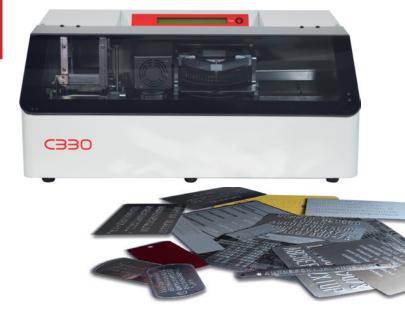

### C330 Embosser

A compact version of metal plate embosser that feature with a silent embossing mechanism that suitable for both office and industrial environment.

The C330 is specifically designed for industry that require low to medium volume production or as a back up unit for larger system.

The adjustable universal plate feeder make it versatile for numerous applications, which allow user to emboss various plate dimension between 50x20 mm. to 90x60 mm.