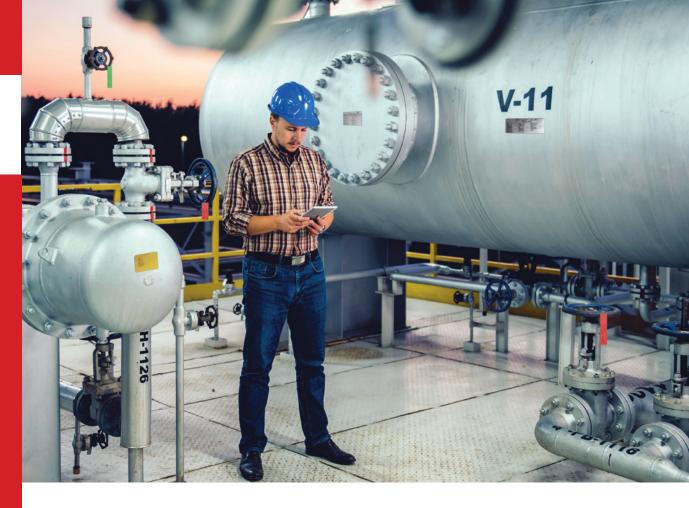

# Industrial Grade Metal Plate & Tag Embossing Solution

Whether your organization is an manufacturing plant, a textile factory, a public utility, a logging company, an oil platform, or any number of other industries that require personalized metal plates and tags, Matica offers robust solutions that can meet your embossing needs.

From dog tags to serial number plates, from embossed labels to safety markers, for every kind of industrial need, Matica has the solution. Our durable, versatile embossing system can get the job done. Keep your facilities safe, your personnel informed and your customers happy with properly identified equipment, pipes, products and more.

# **Metal Plate Embossing** for Industrial Applications

MATICA From pipe or line safety tags to industrial equipment markers to product serial plates, our metal embossing solutions can handle whatever plates and tags your facility needs.

From nameplates for office equipment to safety tags for power and communication lines, from identity tags for water and chemical pipes to inspection labels for trees and livestock, there are inumerable uses for embossed metal plates and tags. Nearly every electrical appliance, the utility lines connecting needed services, and the vehicles you use to travel, all have embossed metal markers attached to help identify or label some important part of that item.

Embossing into metal plates and tags creates durable, weather and chemical resistant labels for anything and everything common in an industrial facility. From tracking tools and equipment to serializing products and spare parts to alerting personnel to dangerous areas or vital conditions, you can be sure that everything is clearly identified and in its proper place.