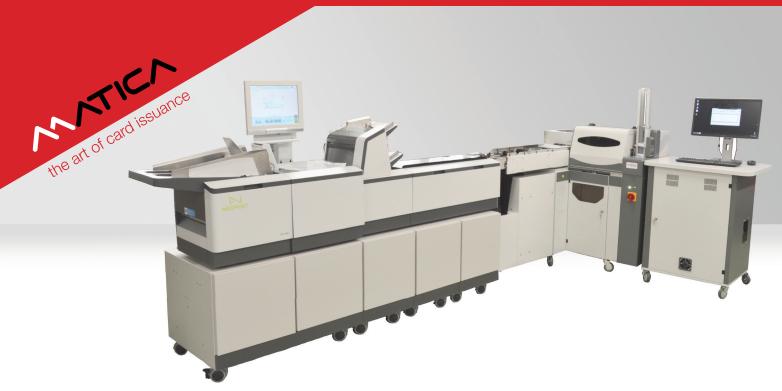

# MS1000 THE EXCEPTIONAL VALUE FOR DIRECT CARD MAILING

The MS1000 card mailing system is a simple and affordable solution for entry-level stand-alone direct card mailing and fulfillment applications. It comes in a pre-packaged solution including reading station, card on carrier application, folding and envelope insertion.

Financial institutions and service bureaus can benefit of a compact and affordable solution for direct card mailing. Easy to operate, the MS1000 is a stand alone solution which comes with a pre-packaged software for easy installation and configuration offering a production speed up to 1000 cards per hour to fulfil the demanding needs of central issuance programs.

Financial cards, loyalty cards, healthcare cards and many others: the MS1000 can be configured to almost any application, capable of processing documents with up to four cards from two different hoppers from the tower feeder.

Once the cards and carriers have been securely matched, they are passed to the folding and insertion station. The unique folding system allows the carrier to be folded in C, V, or Z formats depending on the type of envelopes to be used.