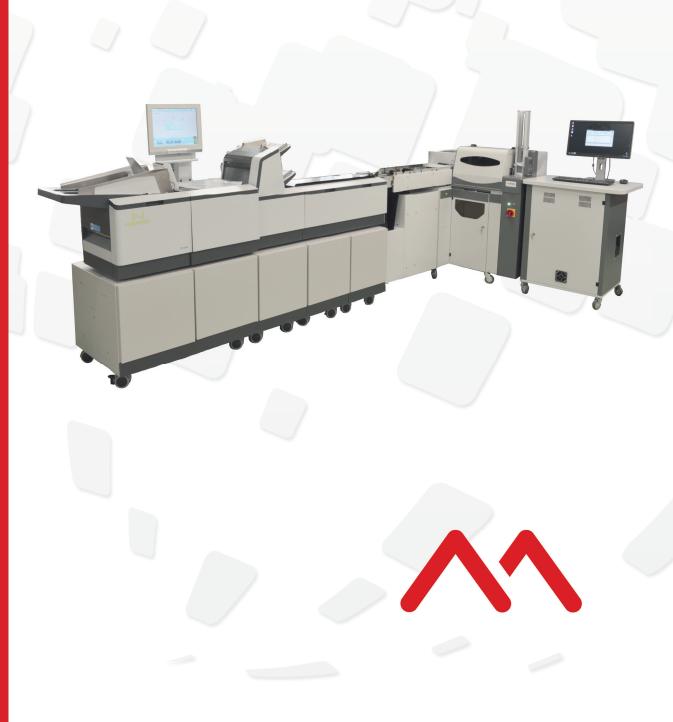

# MS1000 THE EXCEPTIONAL VALUE FOR DIRECT CARD MAILING

The MS1000 card mailing system is a simple and affordable solution for entry-level stand-alone direct card mailing and fulfillment applications. It comes in a pre-packaged solution including reading station, card on carrier application, folding and envelope insertion.

Financial institutions and service bureaus can benefit of a compact and affordable solution for direct card mailing. Easy to operate, the MS1000 is a stand alone solution which comes with a pre-packaged software for easy installation and configuration offering a production speed up to 1000 cards per hour to fulfil the demanding needs of central issuance programs.

Financial cards, loyalty cards, healthcare cards and many others: the MS1000 can be configured to almost any application, capable of processing documents with up to four cards from two different hoppers from the tower feeder.

Once the cards and carriers have been securely matched, they are passed to the folding and insertion station. The unique folding system allows the carrier to be folded in C, V, or Z formats depending on the type of envelopes to be used.