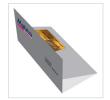

Ideal for the issuance of financial cards, loyalty cards and healthcare cards, the MS1000 is capable of processing documents with up to four cards from two different hoppers from the tower feeder. Once the cards and carriers have been securely matched, they are passed to the folding and insertion station.

The unique folding system allows the carrier to be folded in C, V, or Z formats depending on the type of envelopes to be used. The MS1000 is a highly durable system designed and built for performance, reliability, and exceptional value.