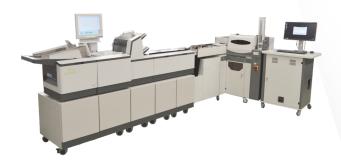

# Cost effective solution for automated card mailing

The MS1000 card mailing system is a simple and affordable solution for stand-alone automated card mailing and fulfilment applications. It comes as a pre-packaged solution including reading station, card on carrier application, folding and envelope insertion.

Easy to operate, the MS1000 comes with pre-packaged software for easy installation and configuration and offers a production speed of up to 1000 cards per hour to fulfil the demanding needs of central issuance programs.

Ideal for the issuance of financial cards, loyalty cards and healthcare cards, the MS1000 is capable of processing documents with up to four cards from two different hoppers from the tower feeder. Once the cards and carriers have been securely matched, they are passed to the folding and insertion station.