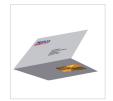

Ideal for the issuance of financial cards, loyalty cards and healthcare cards, the MS1000 is capable of processing documents with up to four cards from two different hoppers from the tower feeder. Once the cards and carriers have been securely matched, they are passed to the folding and insertion station.

The unique folding system allows the carrier to be folded in C, V, or Z formats depending on the type of envelopes to be used. The MS1000 is a highly durable system designed and built for performance, reliability, and exceptional value.