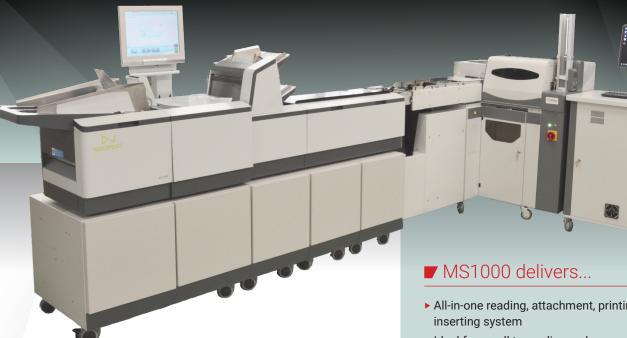

# Cost effective solution for automated card mailing

The MS1000 card mailing system is a simple and affordable solution for stand-alone automated card mailing and fulfilment applications. It comes as a pre-packaged solution including reading station, card on carrier application, folding and envelope insertion.

Easy to operate, the MS1000 comes with pre-packaged software for easy installation and configuration and offers a production speed of up to 1000 cards per hour to fulfil the demanding needs of central issuance programs.

Ideal for the issuance of financial cards, loyalty cards and healthcare cards, the MS1000 is capable of processing documents with up to four cards from two different hoppers from the tower feeder. Once the cards and carriers have been securely matched, they are passed to the folding and insertion station.

The unique folding system allows the carrier to be folded in C, V, or Z formats depending on the type of envelopes to be used. The MS1000 is a highly durable system designed and built for performance, reliability, and exceptional value.

- ▶ All-in-one reading, attachment, printing, folding,
- Ideal for small to medium volumes
- Preconfigured, dedicated PC using Maticard Pro software
- Reliable, robust design
- Affordable addition to any centralized system