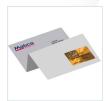

Ideal for the issuance of financial cards, loyalty cards and healthcare cards, the MS1000 is capable of processing documents with up to four cards from two different hoppers from the tower feeder. Once the cards and carriers have been securely matched, they are passed to the folding and insertion station.

The unique folding system allows the carrier to be folded in C, V, or Z formats depending on the type of envelopes to be used. The MS1000 is a highly durable system designed and built for performance, reliability, and exceptional value.