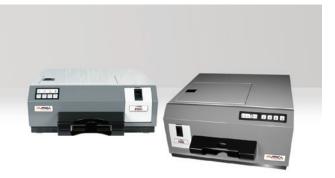

#### P101I/202I PASSPORT ISSUANCE

The P101i/P202i are respectively six and four-color high secure inkjet printers for machine readable travel documents dedicated especially for ePassport & Visa issuance, according to ICAO 9303 regulation. Based on OEM printing technology by Hewlett Packard, they can easily process ordinary and diplomatic passports with up to 100 pages. Other than the standard ICAO page with MRZ, each single page can get its individual printout and data for Visa, associated kids, observation page. These versatile printers offer a high speed printing engine with long lasting ink tanks and include all features required by issuance applications, perfectly fit into government office environments.