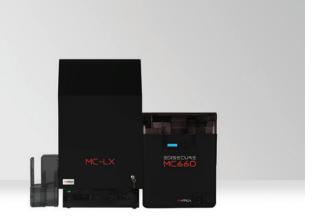

#### LCP9660 LASER COLOR PERSONALIZATION SYSTEM

Matica's LCP9660 is state-of-the-art color and laser combined issuance system for high-secure government documents. It delivers highly secure, full color, personalized cards in a single pass. It is created by two modules: the MC660 – a high resolution color retransfer printer – and the MC-LX, Matica's third generation of desktop laser systems.

The 600dpi full color printing module can add visual security elements such as personalized information using fluorescent inks (visible under UV light) or variable reflecting inks as well as forensic security element as microtext. The in-line MC-LX desktop laser engraver is a high-performance, high-quality desktop fiber laser using Master Oscillator Power Amplifier (MOPA) technology, which is designed to answer the most demanding specifications of the government and financial applications. The MC-LX laser will add personalized information in the card body for enhanced security and additional laser-engraved security features such as nanotext, CLI and MLI, MSPI<sup>™</sup> (Matica Secure Protected Image) among others, which adds extra anti-counterfeit measures.