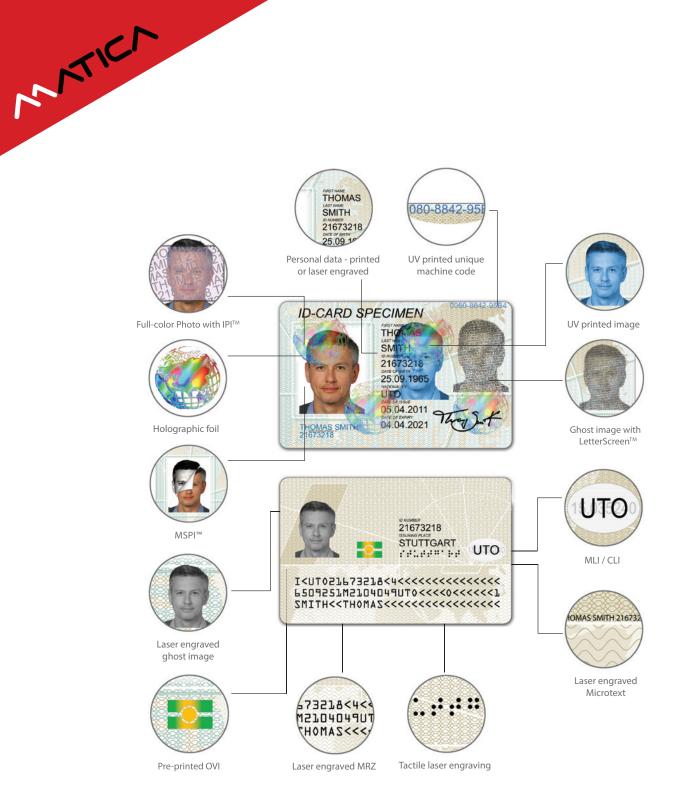

#### LCP9660 LASER COLOR PERSONALIZATION SYSTEM

Matica's LCP9660 is state-of-the-art color and laser combined issuance system for high-secure government documents. It delivers highly secure, full color, personalized cards in a single pass. It is created by two modules: the MC660 – a high resolution color retransfer printer – and the MC-LX, Matica's third generation of desktop laser systems.

The 600dpi full color printing module can add visual security elements such as personalized information using fluorescent inks (visible under UV light) or variable reflecting inks as well as forensic security element as microtext. The in-line MC-LX desktop laser engraver is a high-performance, high-quality desktop fiber laser using Master Oscillator Power Amplifier (MOPA) technology, which is designed to answer the most demanding specifications of the government and financial applications. The MC-LX laser will add personalized information in the card body for enhanced security and additional laser-engraved security features such as nanotext, CLI and MLI, MSPI<sup>™</sup> (Matica Secure Protected Image) among others, which adds extra anti-counterfeit measures.