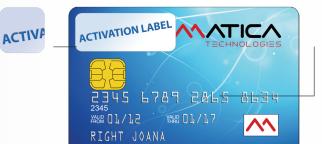

#### **Instant & central card production**

Embossing and color tipping

Magnetic stripe encoding

8634909

909

**Back indenting** or laser engraved CVV

**ARRS** 

Advanced Barcode Reader Station

Laser engraved or printed images and barcodes

Front indenting With white infill

Laser engraved

Laser engraved

Contact chip encoding

Name: M Sex: F **Birth Dat** 

Laser engraved micro text

High speed full color photo printing

Contactless smart-card encoding

Laser engraved or printed biographical and biometrical data

Laser engraved or printed text