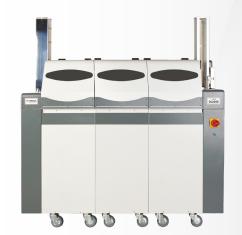

### Flexible platform for mid to high volume card personalization

The **\$7000** is the ultimate central issuance system you need. Its a la carte modular design can be configured to perfectly match your current needs, while at the same time, easily support any upgrades you may require in the future for increased performance or additional functionalities. There is an unlimited number of configurations for this extremely versatile system. \$7000 is a complete solution for card personalization and fulfillment applications. In addition, it can be linked to a mailing system to provide a complete turnkey solution.