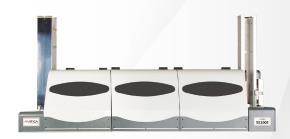

## Pre-configured systems for mid-volume card issuance programs

Matica's new **\$6200** line is designed to meet specific needs of mid-volume issuers. It offers a selection of pre-configured floor standing card personalization systems for graphic printing, embossing and encoding options. Each configuration can operate in full autonomy or can upgrade into a platform of up to 5 modules.

This scalable solution can be linked with an inline card mailing system for a complete card-to-envelope solution. Based on Matica's well-known proprietary \$7000 line, the \$6200 series offers an entry-level solution into central card issuance at a low-cost ratio, while it is flexible to upgrade anytime for more demanding high-volume card issuance programs.