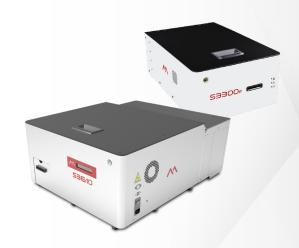

#### Instant card issuance

The **S3300e** is the most compact, easy-to-use desktop embosser in the market. With a new tipper and a newly designed drum for front-side embossing and rear indent, the S3300e can easily upgraded with two drums for credit/debit card issuance. Easy operation with a front-access manual feeder, it can be configured with 6 feeders for individual cards, each with an electronic and key control lock.

The **S3610** is the result of decades of experience in developing a complete financial card personalization solution. It is a comprehensive instant issuance solution that **delivers printed**, **embossed and encoded credit and debit cards on demand at branch level**. It seamlessly combines Matica's expertise in direct to card printing, embossing, and encoding in one compact desktop package.