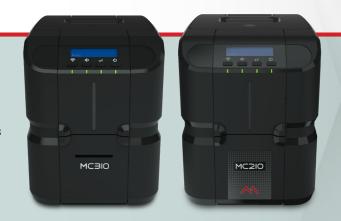

# Matica helps deliver a scaled secure ID solution to a large logistics company in the UK

Application: Employee ID for large logistics company

Partner: Cards X UK

Product: Matica MC210 and MC310 direct-to-card printers

### Solution

Through its local UK partner, **cards X**, the appropriate ID card printer was identified to meet the specifications, with the ability to be scaled and upgraded if required. Matica's **MC210** and **MC310** were offered as the perfect solution due to their capability for high-quality colour printing along with the durability provided by their **robust** metal chassis.