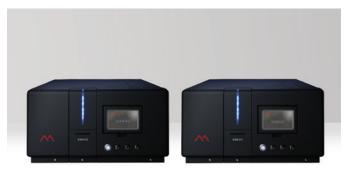

#### S3200 RETRANSFER FINANCIAL INSTANT ISSUANCE

Using a retransfer printing engine, the S3200 is designed for the onsite issuance of flat financial cards by banks, credit unions and other institutions wanting to offer customers debit and credit. Fully compliant with financial instant issuance regulations this technology offers contact and contactless EMV chip encoding and magnetic strip encoding. In addition, the edge-to-edge, high quality print quality is beyond comparison. Security-wise, internal electronic locks and mechanical keyed locks on the front door and card hoppers prevent unauthorized access to sensitive information. Concealed card hoppers protect personal cardholder data.