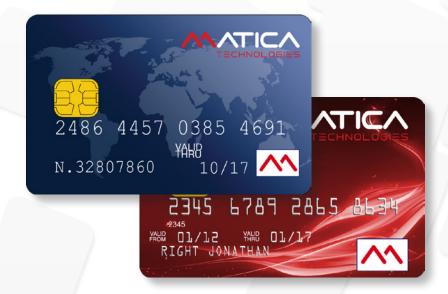

APPLICATIONS

- CREDIT & DEBIT CARDS
- PRE-PAID CARDS
- LOYALTY
- CASINO CARDS

# S3100 DIRECT-TO-CARD PRINTER

The S3100 is based on our direct-to-card printing engine. It is the perfect partner for issuing professionally personalized preprinted payment cards such as debit cards, or pre-paid cards. The S3100 comes with colour dye sublimation and thermal transfer monochrome graphics, ISO compliant magnetic strip encoding, contact and contactless EMV chip encoding and complies with all required financial regulations including Visa<sup>®</sup> card and Mastercard<sup>®</sup> security.