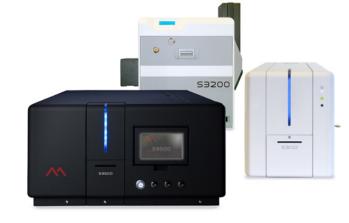

# S3100 DIRECT-TO-CARD PRINTER

The S3100 is based on our direct-to-card printing engine. It is the perfect partner for issuing professionally personalized preprinted payment cards such as debit cards, or pre-paid cards. The S3100 comes with colour dye sublimation and thermal transfer monochrome graphics, ISO compliant magnetic strip encoding, contact and contactless EMV chip encoding and complies with all required financial regulations including Visa<sup>®</sup> card and Mastercard<sup>®</sup> security.

#### S3200 RETRANSFER FINANCIAL INSTANT ISSUANCE

Using a retransfer printing engine, the S3200 is designed for the onsite issuance of flat financial cards by banks, credit unions and other institutions wanting to offer customers debit and credit. Fully compliant with financial instant issuance regulations this technology offers contact and contactless EMV chip encoding and magnetic strip encoding. In addition, the edge-to-edge, high quality print quality is beyond comparison. Security-wise, internal electronic locks and mechanical keyed locks on the front door and card hoppers prevent unauthorized access to sensitive information. Concealed card hoppers protect personal cardholder data.