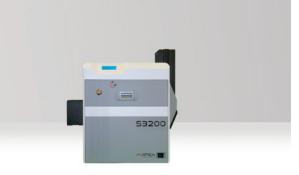

#### S3200 RETRANSFER FINANCIAL INSTANT ISSUANCE

Using a retransfer printing engine, the S3200 is designed for the onsite issuance of flat financial cards by banks, credit unions and other institutions wanting to offer customers debit and credit. Fully compliant with financial instant issuance regulations this technology offers contact and contactless EMV chip encoding and magnetic strip encoding. In addition, the edge-to-edge, high quality print quality is beyond comparison. Security-wise, internal electronic locks and mechanical keyed locks on the front door and card hoppers prevent unauthorized access to sensitive information. Concealed card hoppers protect personal cardholder data.