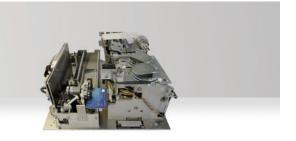

# **K3 KIOSK MODULE**

Unique to Matica, the K3 card issuance module for kiosk integration completes the family of financial instant issuance technologies by offering a stand-alone solution for self-service propositions and OEM integration. The K3's compact, open frame module offers reliability, flexibility and it is optimized for easy and fast integration. Based on proven proprietary technology, it offers an 80 or 114 character drum, desktop embosser indenter and tipper module, card transport and jam-free operations with RS232 internal connectivity. Card feeders, printers and encoders are sold separately.