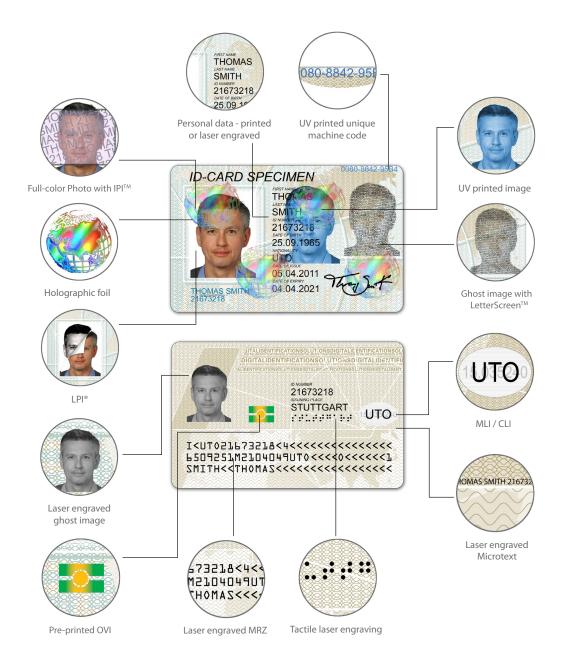

# LCP8000 LASER COLOR PERSONALIZATION SYSTEM

The Matica® LCP8000 Laser Color Personalization System is ideal for high security corporate needs, as well as government applications such as national IDs and driver licenses. It integrates the advantages of high quality XID retransfer color printing and secure laser engraving on a single card in one pass. With its innovative assembly and thanks to its 600dpi solution, it allows the combination of an unrivaled variety of security features, such as on-demand personalization of data as micro text, CLI and MLI, LPI®, FUSE®-ID, tru/window™ LOCK, tactile effects, high resolution gradient UV printing, electronic guilloche, IPI™ (Invisible Personal Information) and LetterScreen™ (by Jura JSP), making credential forgery and manipulation all but impossible.