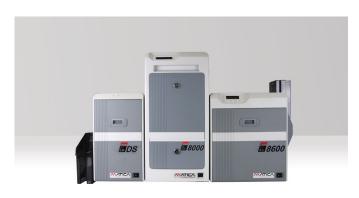

# LCP8000 LASER COLOR PERSONALIZATION SYSTEM

The Matica® LCP8000 Laser Color Personalization System is ideal for high security corporate needs, as well as government applications such as national IDs and driver licenses. It integrates the advantages of high quality XID retransfer color printing and secure laser engraving on a single card in one pass. With its innovative assembly and thanks to its 600dpi solution, it allows the combination of an unrivaled variety of security features, such as on-demand personalization of data as micro text, CLI and MLI, LPI®, FUSE®-ID, tru/window™ LOCK, tactile effects, high resolution gradient UV printing, electronic guilloche, IPI™ (Invisible Personal Information) and LetterScreen™ (by Jura JSP), making credential forgery and manipulation all but impossible.

## **S6200LX PRE-CONFIGURED CARD ISSUANCE SYSTEM**

The S6200LX is part of Matica's new S6200 line of preconfigured systems which is designed to meet specific needs of mid-volume issuers. It embeds the latest available solutions to engrave of multi-material cards and stands for the new generation of laser modules developed by Matica. It is the perfect solution for the distribution of high-security ID cards. High speed printing and lamination modules can be added as options.